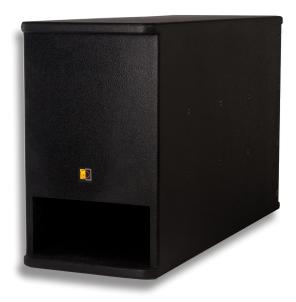

## SX408 Bass Cabinet

## Applications

- Restaurants
- Pubs
- Conference rooms
- Retail stores
- Multimedia projects

The AUDAC SX408 is a powerful tandem ported subwoofer. It has a special constructed 8" subwoofer that is capable of producing an incredibly powerful and clear bass sound.

The front finish is open to improve the wide dispersion of the SX408.

Due to this wide dispersion, it will be very hard to tell where the subwoofer is located.

It's very narrow design makes it suitable for unobtrusive installation on the ground and makes it very easy to hide away.